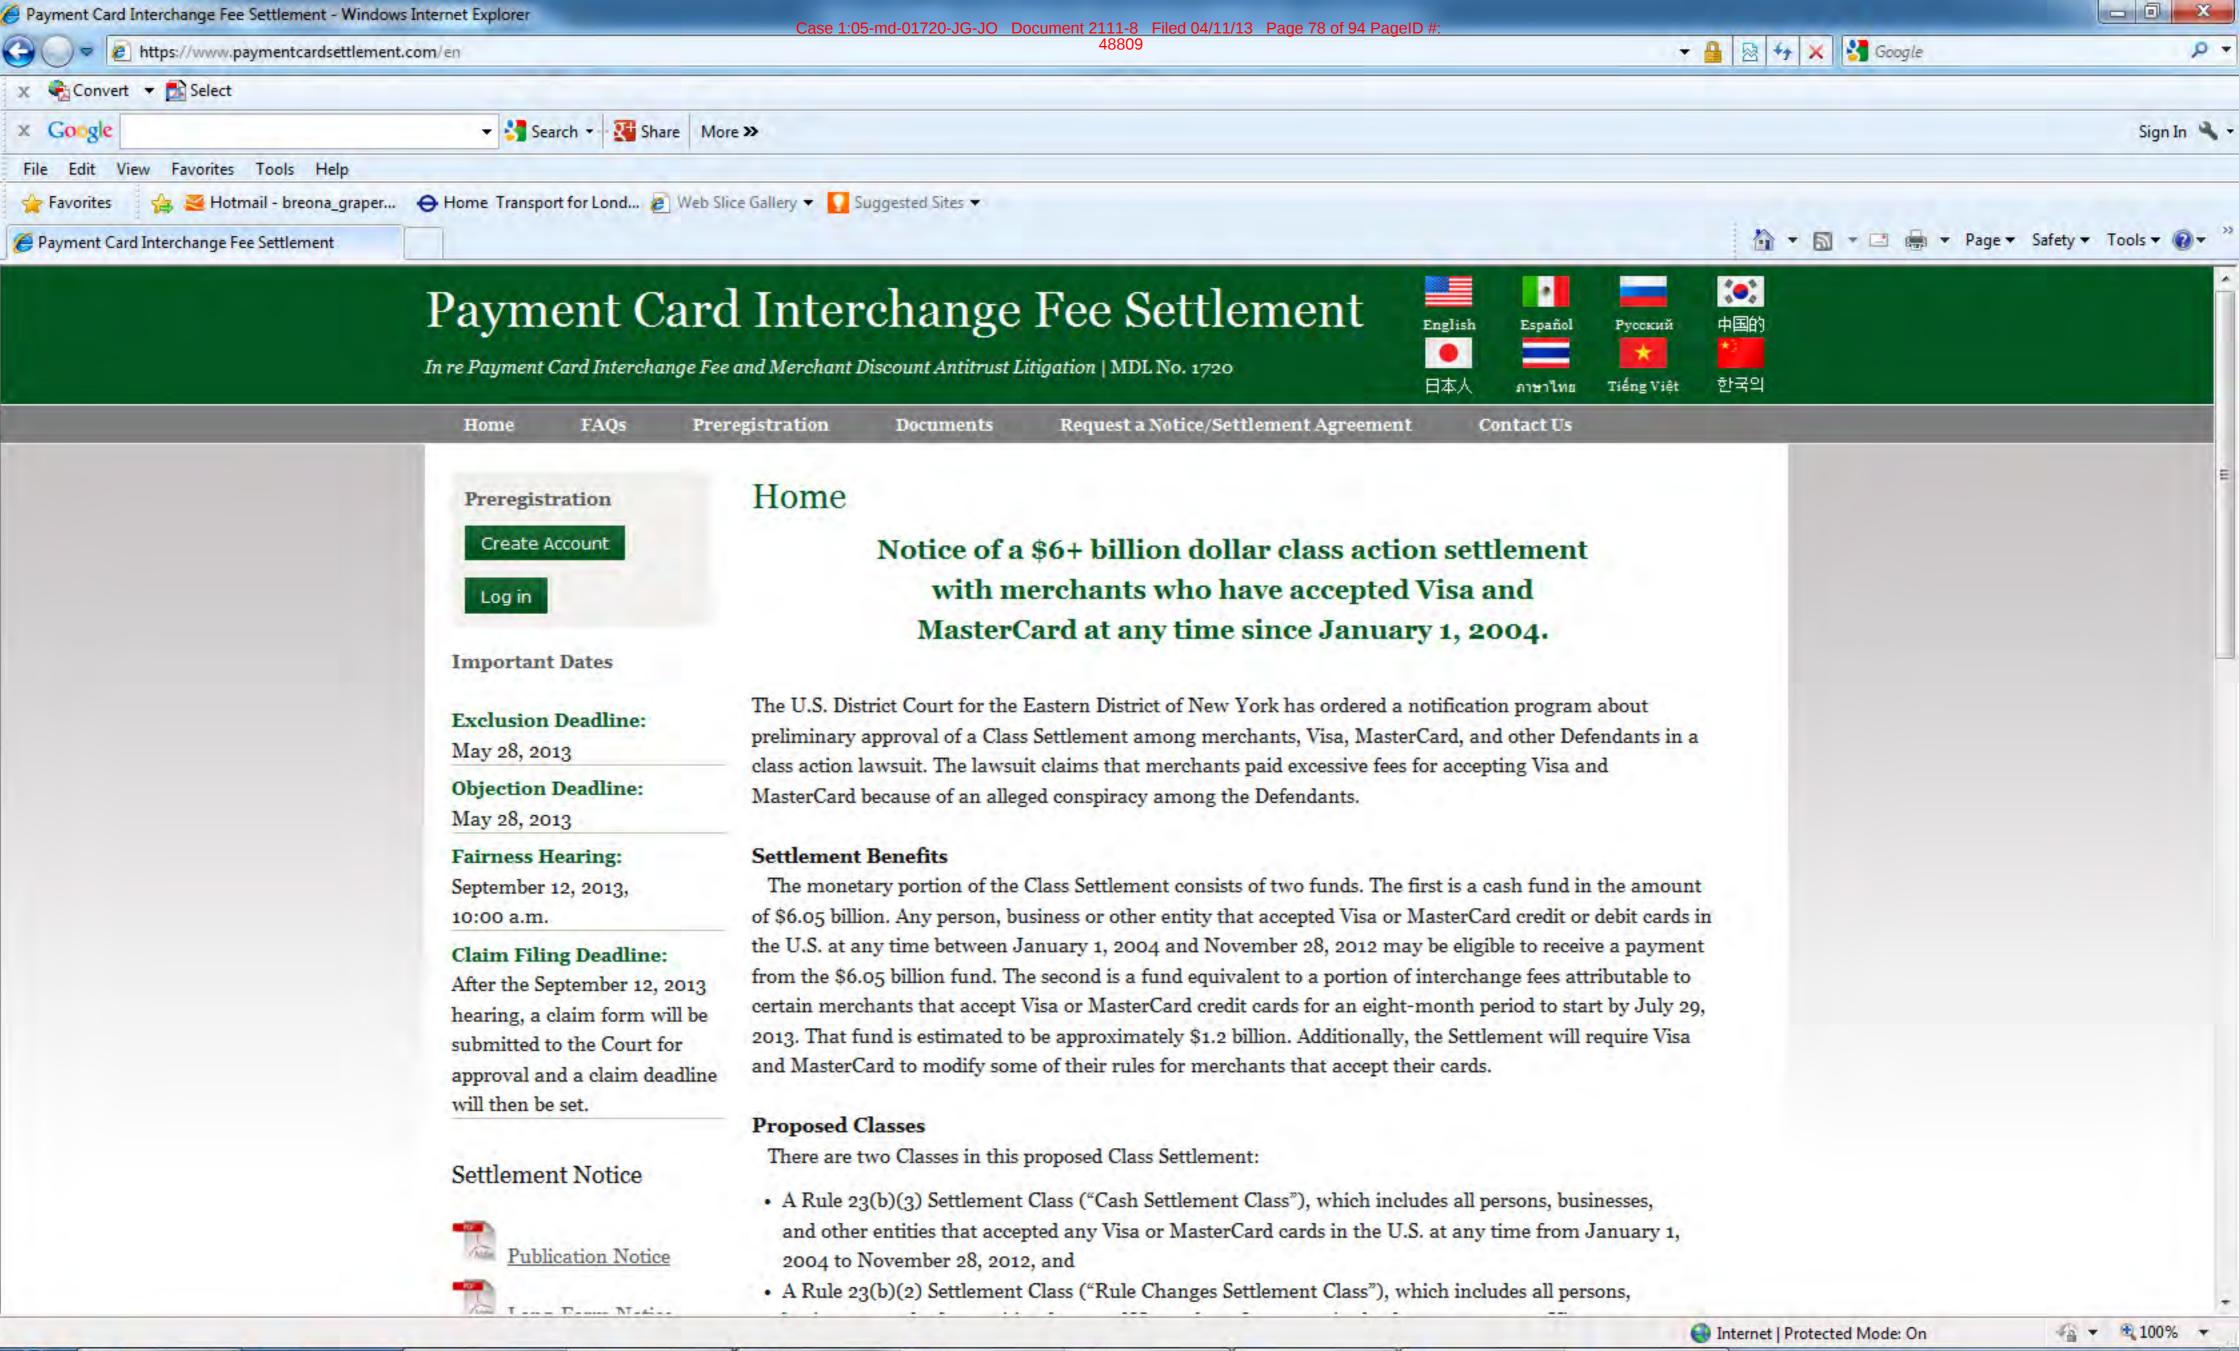

## To merchants who have accepted Visa and MasterCard at any time since January 1, 2004: Notice of a 6+ billion dollar class action settlement.

Si desea leer este aviso en español, llámenos o visite nuestro sitio web.

Notice of a class action settlement authorized by the U.S. District Court, Eastern District of New York.

This notice is authorized by the Court to inform you about an agreement to settle a class action lawsuit that may affect you. The lawsuit claims that Visa and MasterCard, separately, and together with banks, violated antitrust laws and caused merchants to pay excessive fees for accepting Visa and MasterCard credit and debit cards, including by:

#### THE SETTLEMENT

Under the settlement, Visa, MasterCard, and the bank defendants have agreed to make payments to two settlement funds:

- The first is a "Cash Fund" a \$6.05 billion fund that will pay valid claims of merchants that accepted Visa or MasterCard credit or debit cards at any time between January 1, 2004 and November 28, 2012.
- The second is an "Interchange Fund" estimated to be approximately \$1.2 billion – that will be based on a portion of the interchange fees attributable to certain merchants that accept Visa or MasterCard credit cards for an eight-month "Interchange Period."

Additionally, the settlement changes some of the Visa and MasterCard rules applicable to merchants who accept their cards.

This settlement creates two classes:

- A Cash Settlement Class (Rule 23(b)(3) Settlement Class), which includes all persons, businesses, and other entities that accepted any Visa or MasterCard cards in the U.S. at any time from January 1, 2004 to November 28, 2012, and
- A Rule Changes Settlement Class (Rule 23(b)(2) Settlement Class), which includes all persons, businesses, and entities that as of November 28, 2012 or in the future accept any Visa or MasterCard cards in the U.S.

### WHAT MERCHANTS WILL GET FROM THE SETTLEMENT

Every merchant in the Cash Settlement Class that files a valid claim will get money from the \$6.05 billion Cash Fund, subject to a deduction (not to exceed 25% of the fund) to account for merchants who exclude themselves from the Cash Settlement Class. The value of each claim, where possible, will be based on the actual or estimated interchange fees attributable to the merchant's MasterCard and Visa payment card transactions from January 1, 2004 to November 28, 2012. Payments to merchants who file valid claims for a portion of the Cash Fund will be based on:

### How to Ask for Payment

To receive payment, merchants must fill out a claim form. If the Court finally approves the settlement, and you do not exclude yourself from the Cash Settlement Class, you will receive a claim form in the mail or by email. Or you may ask for one at: www.PaymentCardSettlement.com, or call: 1-800-625-6440.

#### LEGAL RIGHTS AND OPTIONS

Merchants who are included in this lawsuit have the legal rights and options explained below. You may:

- File a claim to ask for payment. You will receive a claim form in the mail or email or file online at: www.PaymentCardSettlement.com.
- · Exclude yourself from the Cash Settlement Class (Rule 23(b)(3) Settlement Class). If you exclude yourself, you can sue the Defendants for damages based on alleged conduct occurring on or before November 27, 2012 on your own at your own expense, if you want to. If you exclude yourself, you will not get any money from this settlement. If you are a merchant and wish to exclude yourself, you must make a written request, place it in an envelope, and mail it with postage prepaid and postmarked no later than May 28, 2013 to Class Administrator, Payment Card Interchange Fee Settlement, P.O. Box 2530, Portland, OR 97208-2530. The written request must be signed by a person authorized to do so and provide all of the following information: (1) the words "In re Payment Card Interchange Fee and Merchant Discount Antitrust Litigation," (2) your full name, address, telephone number, and taxpayer identification number, (3) the merchant that wishes to be excluded from the Cash Settlement Class (Rule 23(b)(3) Settlement Class), and what position or authority you have to exclude the merchant, and (4) the business names, brand names, and addresses of any stores or sales locations whose sales the merchant desires to be excluded.